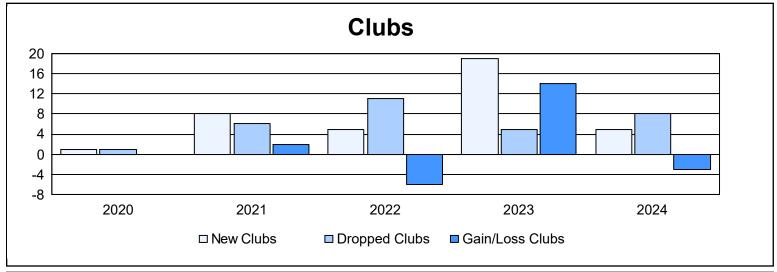

District 320 E As of June 2024 Cumulative

| Year      | New<br>Clubs | Dropped<br>Clubs | Gain/<br>Loss<br>Clubs | New<br>Members | Charter<br>Members | Reinstate<br>Members | Transfer<br>Members | Total<br>Member<br>Added | Total<br>Members<br>Dropped | Gain/<br>Loss<br>Members |
|-----------|--------------|------------------|------------------------|----------------|--------------------|----------------------|---------------------|--------------------------|-----------------------------|--------------------------|
| 2019-2020 | 1            | 1                | 0                      | 190            | 65                 | 52                   | 15                  | 322                      | 543                         | -221                     |
| 2020-2021 | 8            | 6                | 2                      | 395            | 221                | 55                   | 6                   | 677                      | 547                         | 130                      |
| 2021-2022 | 5            | 11               | -6                     | 452            | 115                | 23                   | 8                   | 598                      | 555                         | 43                       |
| 2022-2023 | 19           | 5                | 14                     | 523            | 669                | 18                   | 12                  | 1,222                    | 422                         | 800                      |
| 2023-2024 | 5            | 8                | -3                     | 707            | 190                | 96                   | 33                  | 1,026                    | 981                         | 45                       |
| Average   | 8            | 6                | 1                      | 453            | 252                | 49                   | 15                  | 769                      | 610                         | 159                      |