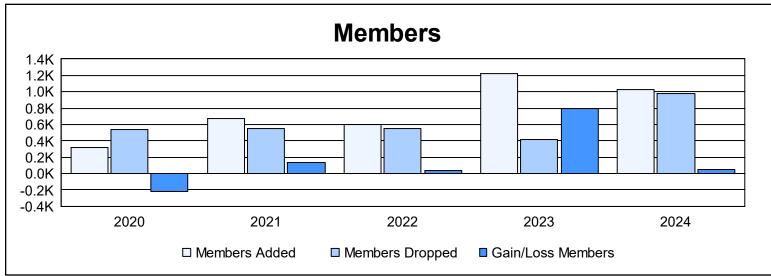

District 320 E As of June 2024 Cumulative

| Year      | New<br>Clubs | Dropped<br>Clubs | Gain/<br>Loss<br>Clubs | New<br>Members | Charter<br>Members | Reinstate<br>Members | Transfer<br>Members | Total<br>Member<br>Added | Total<br>Members<br>Dropped | Gain/<br>Loss<br>Members |
|-----------|--------------|------------------|------------------------|----------------|--------------------|----------------------|---------------------|--------------------------|-----------------------------|--------------------------|
| 2019-2020 | 1            | 1                | 0                      | 190            | 65                 | 52                   | 15                  | 322                      | 543                         | -221                     |
| 2020-2021 | 8            | 6                | 2                      | 395            | 221                | 55                   | 6                   | 677                      | 547                         | 130                      |
| 2021-2022 | 5            | 11               | -6                     | 452            | 115                | 23                   | 8                   | 598                      | 555                         | 43                       |
| 2022-2023 | 19           | 5                | 14                     | 523            | 669                | 18                   | 12                  | 1,222                    | 422                         | 800                      |
| 2023-2024 | 5            | 8                | -3                     | 707            | 190                | 96                   | 33                  | 1,026                    | 981                         | 45                       |
| Average   | 8            | 6                | 1                      | 453            | 252                | 49                   | 15                  | 769                      | 610                         | 159                      |